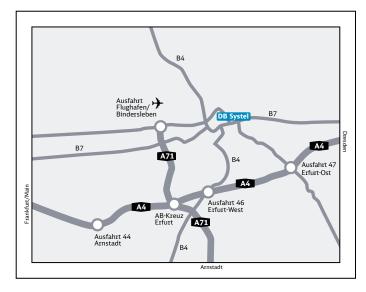

### By car:

From all directions on the A4 motorway: Leave the A4 at the Erfurt-Waltersleben (Erfurt West) exit and join the B4 for Erfurt. Continue towards Erfurt (B4 for Nordhausen) and along Arnstädter Straße until the junction with the B7. Turn right onto Schillerstraße (B7 for Weimar) and continue as Schillerstraße becomes Weimarische Straße.

Go straight ahead at the traffic-light junction (Schmidtstedter Knoten). At the next set of traffic lights before the IHK's glass building complex turn right and then left behind the building. There is a multi-storey car park here. In the car park go to lower level 2, where there is pedestrian access to No. 43.