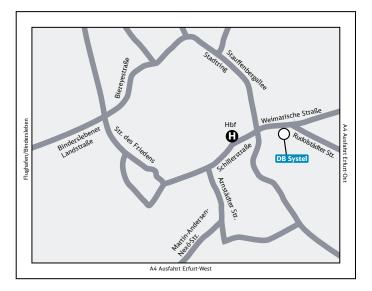

#### **By public transport:**

Leave Erfurt main station (Hauptbahnhof) to the square in front, turn left and walk through the underpass. At the corner of the street go left – cross to the other side via the pedestrian crossing. Continue straight ahead, crossing at the large traffic-light junction. DB Systel is located after the next set of traffic lights in the IHK's glass building complex.

The entrance to No. 43 can be reached from the main road; DB Systel's reception is located on the ground floor (Room 005/006). The walk from the main station (Hauptbahnhof) to DB Systel takes about 10 minutes.