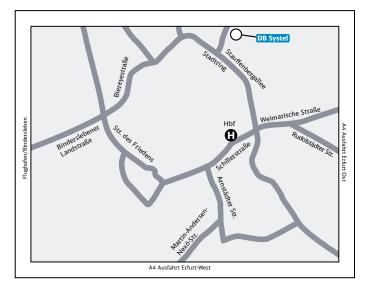

## By public transport:

From the main station take bus line 9 for Nordbahnhof, alight at Steinplatz and continue in the same direction on foot to the next traffic-light junction. Turn right onto Schlachthofstraße, and after two minutes you will see the building shared by DB Systel and an Opel car dealership.

From the airport, take bus line 99 outside Terminal B to the main station (Hauptbahnhof). From the main station follow the directions above and take bus line 9 to Schlachthofstraße. As buses do not leave the airport very regularly, taking a taxi is recommended if time is an issue.