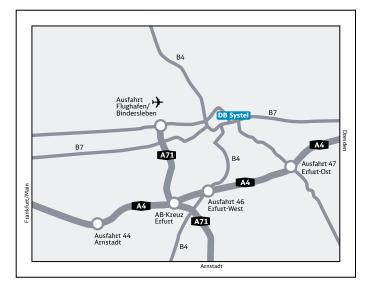

## By car:

Coming from the west on the A4, take the Erfurt-West exit and continue on the B4 towards Erfurt as far as the Kaffeetrichter junction. Here, turn right onto the B7/Stadtring (ring road) and follow the signs for "B7 Weimar" (Schillerstraße, Weimarische Straße). After around 1 km, at the Schmidtstedter Südknoten junction turn left into the railway underpass and continue along Stauffenbergallee/Stadtring for some 1.5 km until the junction for Sömmerda. Turn right and leave the ring road. Go straight ahead at the next junction (Steinplatz), then take the first road on the right, Schlachthofstraße. On the righthand side of the street you will see the building shared by DB Systel and an Opel car dealership.

Coming from the east on the A4, take the Erfurt-Ost exit and follow the signs for Erfurt or Zentrum. At the Schmidtstedter Südknoten junction turn right into the railway underpass to join Stadtring (ring road). Continue along Stadtring until the junction for Sömmerda, then turn right and leave the ring road. After about 150 m, turn right at the traffic-light junction onto Schlachthofstraße and continue to the building shared by DB Systel and an Opel car dealership.